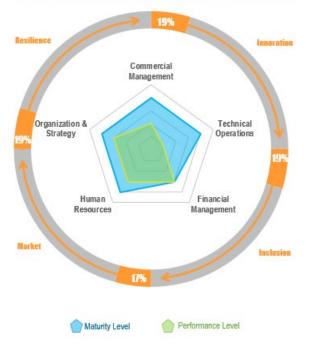

|              | ☑                                                                                                                       |           |                                                              |                                                                                                                                                                                                            |



### **Analyze the Past**

**Current Level of Service** 



#### **Maturity Level Vs. Performance Level**





Total



#### **Challenge the Present**

|                      |                           | ESSENTIAL PROGESSES (Select ONE Gurrent Level and ONE Desired Level) |                                                                 |                                                                                                       |                                                                                                                                                             |