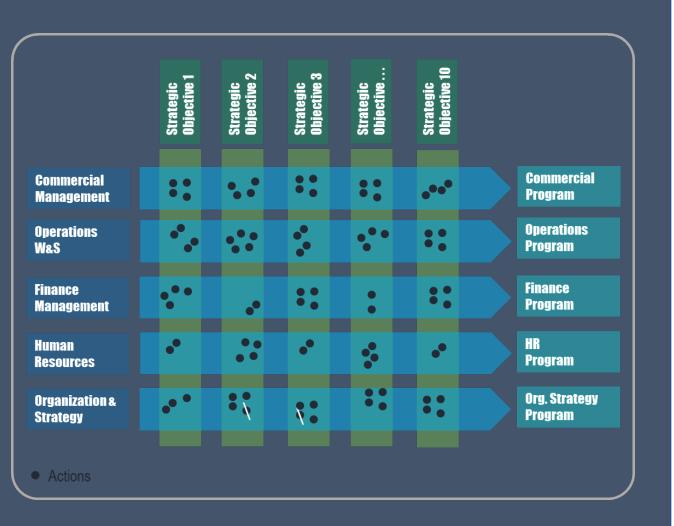

#### **Imagine the Future**

- Review, update and/or change the elements of the strategic framework
- Develop high-level strategic program per element