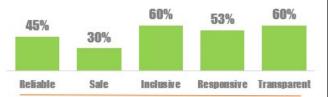

|              | ☑                                                                                                                       |           |                                                              |                                                                                                                                                                                                            |



### **Analyze the Past**

**Current Level of Service** 



#### **Maturity Level Vs. Performance Level**





Total



#### **Challenge the Present**

|                      |                           | ESSENTIAL PROGESSES (Select ONE Gurrent Level and ONE Desired Level) |                                                                 |                                                                                                       |                                                                                                                                                             |