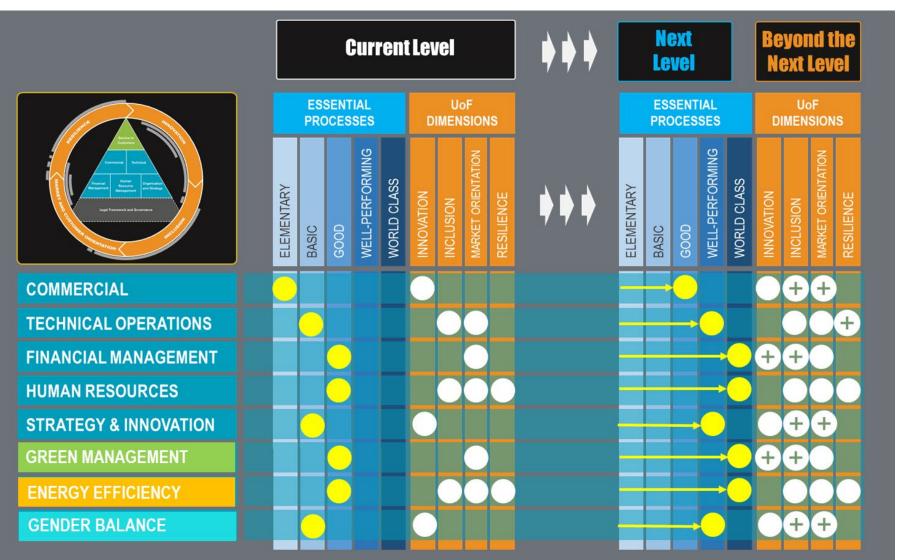

## **Analyze the Past**

|                      |                           | ESSENTIAL PROCESSES<br>(Select ONE Gurrent Level and ONE Desired Level) |                                                                                                                    |                                                                                                                                                           |                                                                                         |                                                                                                                                                                                                                                                                                                                                                                       |              | UoF DIMENSIONS<br>(Select ALL THAT A PPLY Current Level and Desired Level)                                              |           |                                                              |                                                                                                                                                                                                            |
|----------------------|---------------------------|-------------------------------------------------------------------------|--------------------------------------------------------------------------------------------------------------------|-----------------------------------------------------------------------------------------------------------------------------------------------------------|-----------------------------------------------------------------------------------------|-----------------------------------------------------------------------------------------------------------------------------------------------------------------------------------------------------------------------------------------------------------------------------------------------------------------------------------------------------------------------|--------------|-------------------------------------------------------------------------------------------------------------------------|-----------|--------------------------------------------------------------|------------------------------------------------------------------------------------------------------------------------------------------------------------------------------------------------------------|
| A REA                | TOPIC                     | ELEMENTA RY                                                             | BASIC                                                                                                              | GOOD                                                                                                                                                      | W ELL-PERFORMING                                                                        | WORLD-GLASS                                                                                                                                                                                                                                                                                                                                                           |              | Innovation                                                                                                              | Inclusion | Market                                                       | Resilience                                                                                                                                                                                                 |
| Business<br>Strategy | Strategic<br>Architecture | No strategic<br>architecture                                            | Mission and visionin<br>place, but not updated<br>and not known within<br>the utility. No strategic<br>objectives. | strategic objectives in<br>place, not updated and<br>not known within the<br>utility. Annual plan and<br>budget not aligned with<br>strategic objectives, | place but not updated,<br>contains vision,<br>mission, values,<br>strategic objectives, | Strategic framework contains<br>vision, mission, strategic<br>objectives, strategic programs,<br>projects by program, corporate<br>values, risk analysis, SWOT<br>analysis, PEST analysis,<br>constraint analysis, scenario<br>analysis. The strategic<br>framework is communicated to<br>all staff and external<br>stakeholders. It is<br>reviewed/updated annually. | ir<br>n<br>F | Strategic architecture<br>include the aspiration to<br>remain the Utility of the<br>Future and is aligned<br>with SDG's | community | Mission and vision<br>reflect considerations to<br>customers | Mission and vision<br>include ensuring<br>resilience for the utility,<br>such as continued<br>provision of services<br>despite shocks and<br>stresses experienced.<br>Includes robust<br>scenario analysis |
|                      | Current Level             |                                                                         |                                                                                                                    |                                                                                                                                                           |                                                                                         |                                                                                                                                                                                                                                                                                                                                                                       |              |                                                                                                                         |           |                                                              |                                                                                                                                                                                                            |
|                      | Desired Level             |                                                                         |                                                                                                                    |                                                                                                                                                           |                                                                                         |                                                                                                                                                                                                                                                                                                                                                                       |              | ☑                                                                                                                       |           |                                                              |                                                                                                                                                                                                            |

#### **Challenge the Present**

|                      |                           | ESSENTIAL PROGESSES (Select ONE Gurrent Level and ONE Desired Level) |                                                                 |                                                                                                       |                                                                                                                                                             |                                                                                                                                                                                                                                                                                                                                                                       | UoF DIMENSIONS<br>(Select ALL THAT APPLY Gurrent Level and Desired Level)                                               |           |                                                              |                                                                                                                                                                                                            |  |
|----------------------|---------------------------|----------------------------------------------------------------------|-----------------------------------------------------------------|-------------------------------------------------------------------------------------------------------|-------------------------------------------------------------------------------------------------------------------------------------------------------------|-----------------------------------------------------------------------------------------------------------------------------------------------------------------------------------------------------------------------------------------------------------------------------------------------------------------------------------------------------------------------|-------------------------------------------------------------------------------------------------------------------------|-----------|--------------------------------------------------------------|------------------------------------------------------------------------------------------------------------------------------------------------------------------------------------------------------------|--|
| A REA                | TOPIC                     | ELEMENTA BY                                                          | BASIC                                                           | GOOD                                                                                                  | WELL-PERFORMING                                                                                                                                             | WORLD-GLASS                                                                                                                                                                                                                                                                                                                                                           | Innovation                                                                                                              | Inclusion | Market                                                       | Resilience                                                                                                                                                                                                 |  |
| Business<br>Strategy | Strategic<br>Architecture | No strategic<br>architecture                                         | and not known within<br>the utility. No strategic<br>objectives | place, not updated and<br>not known within the<br>utility. Annual plan and<br>budget not aligned with | place but not updated,<br>contains vision,<br>mission, values,<br>strategic objectives,<br>annual plan is partially<br>aligned with strategic<br>framework. | Strategic framework contains<br>vision, mission, strategic<br>objectives, strategic programs,<br>projects by program, corporate<br>values, risk analysis, SWOT<br>analysis, PEST analysis,<br>constraint analysis, scenario<br>analysis. The strategic<br>framework is communicated to<br>all staff and external<br>stakeholders. It is<br>reviewed/updated annually. | Strategic architecture<br>include the aspiration to<br>remain the Utility of the<br>Future and is aligned<br>with SDG's |           | Mission and vision<br>reflect considerations to<br>customers | Mission and vision<br>include ensuring<br>resilience for the utility,<br>such as continued<br>provision of services<br>despite shocks and<br>stresses experienced.<br>Includes robust<br>scenario analysis |  |
|                      | Current Level             |                                                                      |                                                                 |                                                                                                       |                                                                                                                                                             |                                                                                                                                                                                                                                                                                                                                                                       |                                                                                                                         |           |                                                              |                                                                                                                                                                                                            |  |
| -                    | Desired Level             |                                                                      |                                                                 |                                                                                                       |                                                                                                                                                             |                                                                                                                                                                                                                                                                                                                                                                       |                                                                                                                         |           |                                                              | Ø                                                                                                                                                                                                          |  |